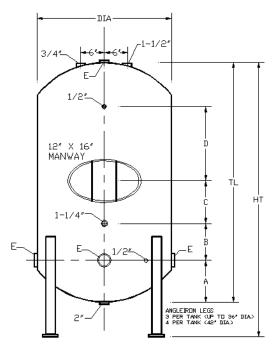

### DIMENSIONS AND WEIGHTS

| N | NODEL | GAL. | PRESS. | WT.  | DIA | нт     | ۲L     | А        | в       | С      | D      | ш     |
|---|-------|------|--------|------|-----|--------|--------|----------|---------|--------|--------|-------|
| E | A-140 | 140  | 150    | 350  | 24  | 81     | 75     | 16 7/8   | 10      | 16 5/8 | 28 1/8 | 2 1/2 |
| E | A-190 | 190  | 150    | 460  | 30  | 72     | 66     | 18 3/4   | 8       | 16 1/4 | 17 3/4 | 2 1/2 |
| E | A-225 | 225  | 150    | 510  | 30  | 84     | 78     | 18 3/4   | 10      | 16 1/4 | 27 3/4 | 2 1/2 |
| E | A-268 | 268  | 150    | 810  | 36  | 74     | 68     | 20 15/16 | 6 11/16 | 16 3/8 | 16 7/8 | 3     |
| E | A-320 | 320  | 150    | 890  | 36  | 86     | 80     | 21 1/16  | 8 11/16 | 16 1/4 | 26 3/4 | 3     |
| E | A-388 | 388  | 150    | 900  | 36  | 99     | 93     | 21 3/16  | 9 1/16  | 22 1/4 | 33 3/4 | 3     |
| E | A-375 | 375  | 150    | 980  | 42  | 76 3/4 | 70 3/4 | 23 3/8   | 6       | 14     | 18     | 3     |
| E | A-450 | 450  | 150    | 1110 | 42  | 89 3/4 | 83 3/4 | 22 5/16  | 9 11/16 | 13 7/8 | 28     | 3     |
| E | A-535 | 535  | 150    | 1225 | 42  | 102    | 96     | 22 7/16  | 9 11/16 | 13 7/8 | 41 3/8 | 3     |