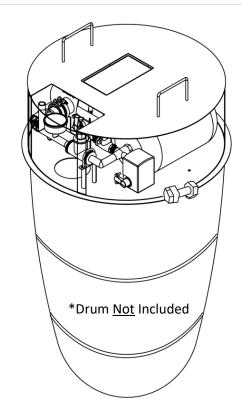

### **DM-GMP-SERIES**

#### DRUM MOUNT GLYCOL MAKE-UP PACKAGE

Date \_\_\_\_\_

Models: DM-GMP-13000 thru DM-GMP-15000 Submittal Sheet No. I-1107A Date: 1/24

| Locat                                                                                                                                                                                                                                                                                                                                                                                                                                                                                                                                                                                                                                                                                                   | ion                                                                                                                                            |                                                                                             |                                                                                   | Approve                                          | ed By                                                                                                                                                                                       | Date                                                                                 |                                                       |  |  |  |  |
|---------------------------------------------------------------------------------------------------------------------------------------------------------------------------------------------------------------------------------------------------------------------------------------------------------------------------------------------------------------------------------------------------------------------------------------------------------------------------------------------------------------------------------------------------------------------------------------------------------------------------------------------------------------------------------------------------------|------------------------------------------------------------------------------------------------------------------------------------------------|---------------------------------------------------------------------------------------------|-----------------------------------------------------------------------------------|--------------------------------------------------|---------------------------------------------------------------------------------------------------------------------------------------------------------------------------------------------|--------------------------------------------------------------------------------------|-------------------------------------------------------|--|--|--|--|
|                                                                                                                                                                                                                                                                                                                                                                                                                                                                                                                                                                                                                                                                                                         |                                                                                                                                                |                                                                                             |                                                                                   | Order N                                          | lo                                                                                                                                                                                          | Date                                                                                 |                                                       |  |  |  |  |
| Engin                                                                                                                                                                                                                                                                                                                                                                                                                                                                                                                                                                                                                                                                                                   | ieer                                                                                                                                           |                                                                                             | · · · · · · · · · · · · · · · · · · ·                                             | Notes                                            |                                                                                                                                                                                             |                                                                                      | _                                                     |  |  |  |  |
| Contr                                                                                                                                                                                                                                                                                                                                                                                                                                                                                                                                                                                                                                                                                                   | actor                                                                                                                                          |                                                                                             | <del> </del>                                                                      |                                                  |                                                                                                                                                                                             |                                                                                      | _                                                     |  |  |  |  |
| Sales                                                                                                                                                                                                                                                                                                                                                                                                                                                                                                                                                                                                                                                                                                   | Rep                                                                                                                                            |                                                                                             | <del></del>                                                                       |                                                  |                                                                                                                                                                                             | <u> </u>                                                                             |                                                       |  |  |  |  |
| Description The single DM-GMP unit is designed to automatically supply a pressurized solution, such as glycol and water, to a closed loop heating, chilled water, snowmelt, radiant heating, sprinkler, or process control system to ensure minimum system pressure requirements are met. These systems are equipped with HOA controls, an adjustable pressure reducing valve (PRV), pressure gauge, and a low level alarm that cuts power to the pump and actuates an audible and visual alarm when solution levels are too low.  Performance Limitations Maximum Temperature: 160°F Factory Discharge Pressure: 70 PSIG* *Higher Discharge pressures available.  Available Options • High level alarm |                                                                                                                                                |                                                                                             |                                                                                   |                                                  |                                                                                                                                                                                             |                                                                                      |                                                       |  |  |  |  |
|                                                                                                                                                                                                                                                                                                                                                                                                                                                                                                                                                                                                                                                                                                         | Model Number                                                                                                                                   | Part<br>Number                                                                              | Tagging Information                                                               |                                                  | Quantity                                                                                                                                                                                    |                                                                                      |                                                       |  |  |  |  |
|                                                                                                                                                                                                                                                                                                                                                                                                                                                                                                                                                                                                                                                                                                         | DM-GMP-13000                                                                                                                                   | 07101050                                                                                    |                                                                                   |                                                  |                                                                                                                                                                                             |                                                                                      |                                                       |  |  |  |  |
|                                                                                                                                                                                                                                                                                                                                                                                                                                                                                                                                                                                                                                                                                                         | DM-GMP-15000                                                                                                                                   | 07102050                                                                                    |                                                                                   |                                                  |                                                                                                                                                                                             |                                                                                      |                                                       |  |  |  |  |
| Furnish up pack a sturd maintain cut-off at tank wishall be                                                                                                                                                                                                                                                                                                                                                                                                                                                                                                                                                                                                                                             | kage capable of pro<br>y steel frame with r<br>in a specific fill pres<br>alarm, HOA controls<br>th pressure control,<br>e available for a ren | educing(<br>emovable lid, a<br>ssure in the gly<br>s,HP (1/<br>pressure redu<br>note alarm. | GPM at<br>and a 110V, 60<br>/col system. T<br>'3 or 1/2) motor<br>cing valve, pre | _psig to e DHz powe The make with a br essure ga | a prefabricated, automatic and<br>each glycol system. The pact<br>ered autonomous pumping as<br>e-up package must feature a<br>rass rotary vane pump, magn<br>uge, and a system isolation v | kage shall co<br>ssembly desi<br>protective lov<br>etic starter, pr<br>ralve. A 110\ | nsist of<br>gned to<br>w water<br>ressure<br>/ signal |  |  |  |  |
| ⊨ach g<br>approv                                                                                                                                                                                                                                                                                                                                                                                                                                                                                                                                                                                                                                                                                        | llycol make-up pack<br>ed equal.                                                                                                               | age shall be r                                                                              | nodei DM-GMI                                                                      | ۲                                                | as manufactured by W                                                                                                                                                                        | ressels Com <sub>l</sub>                                                             | pany or                                               |  |  |  |  |