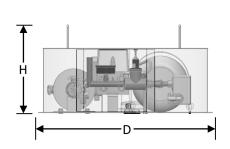

### **Dimensions & Weights**

|              | Dimensions In Inches |    |     |                         |                                    |                                    |  |
|--------------|----------------------|----|-----|-------------------------|------------------------------------|------------------------------------|--|
| Model Number | Н                    | D  | HP  | Pressure<br>Range (psi) | Make-Up<br>Capacity<br>(gpm @ psi) | Approx<br>Shipping<br>Weight (lbs) |  |
| DM-GMP-13000 | 10 1/2               | 22 | 1/3 | 10-70                   | 1.8 @ 70                           | 56                                 |  |
| DM-GMP-15000 | 10 1/2               |    | 1/2 | 10-90                   |                                    | 95                                 |  |